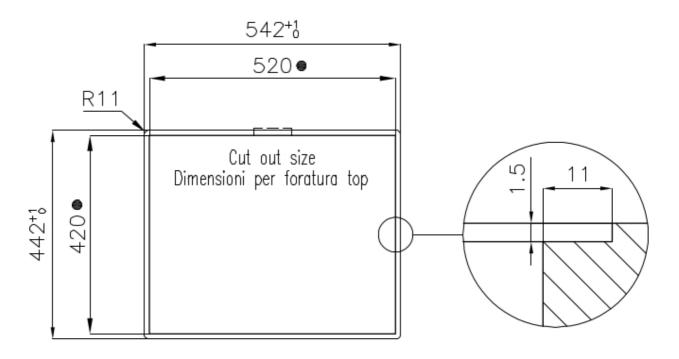

| Built-in hole             | View technical data sheet                                                                                                                                                                                                                                                                                                                    |
|---------------------------|----------------------------------------------------------------------------------------------------------------------------------------------------------------------------------------------------------------------------------------------------------------------------------------------------------------------------------------------|
| Number of bowls           | 1 bowl                                                                                                                                                                                                                                                                                                                                       |
| Mixer holes               | No standard holes                                                                                                                                                                                                                                                                                                                            |
| Standard fittings         | Fixing hooks, gasket, drain, overflow and siphon, boxed packing                                                                                                                                                                                                                                                                              |
| Drainer                   | No                                                                                                                                                                                                                                                                                                                                           |
| Waste fitting             | 3,5" drain                                                                                                                                                                                                                                                                                                                                   |
| FEATURES                  |                                                                                                                                                                                                                                                                                                                                              |
| Basket 3,5" waste fitting | The drain is equipped with a large 3.5" drain, with the practical basket cap that prevents the discharge of solid parts.                                                                                                                                                                                                                     |
| Gold                      | The Gold finish is obtained by treating the steel with a physical process called PVD (Physical Vacuum Deposition) which deposits particles of noble metals on the surface. The result is a unique and refined aesthetic effect, and an improvement in the mechanical properties of the steel that is more resistant to shocks and scratches. |
| High thickness            | Imm thick steel. A significant thickness, which guarantees the maximum sturdiness and durability.                                                                                                                                                                                                                                            |
| Perimetral overflow       | The overflow is always a security on the Foster sinks that prevents the overflow of water in case of oversights. The perimeter drain solution improves aesthetics thanks to its square and essential shape.                                                                                                                                  |
| Small radius              | Bowls with squared shapes with a modern design and an increased capacity, for a minimal aesthetics connected with an extreme practicity.                                                                                                                                                                                                     |

### **TECHNICAL DATA**

Intaglio per il troppo-pieno Recess for housing the over-flow

● Built—in cut out for FTS — Foratura per installazione FTS