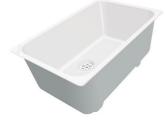

### Sink KE R15 Gold

Flush-mount | Top-mount Kitchen Sinks

Code: 2155 059

#### **DETAILS**

| Edge/Installation Type | Flush-mount   Top-mount  |
|------------------------|--------------------------|
| Material               | AISI 304 stainless steel |
| Texture                | Foster brushed           |
| Finish                 | PVD                      |
| Coloring               | Gold                     |
| Base                   | 60 cm                    |
| Dimensions             | 540 x 440 mm             |
| Bowl dimension         | 500 x 400 mm             |
| Width                  | 54 cm                    |

| Built-in hole             | View technical data sheet                                                                                                                                                                                                                                                                                                                    |
|---------------------------|----------------------------------------------------------------------------------------------------------------------------------------------------------------------------------------------------------------------------------------------------------------------------------------------------------------------------------------------|
| Number of bowls           | 1 bowl                                                                                                                                                                                                                                                                                                                                       |
| Mixer holes               | No standard holes                                                                                                                                                                                                                                                                                                                            |
| Standard fittings         | Fixing hooks, gasket, drain, overflow and siphon, boxed packing                                                                                                                                                                                                                                                                              |
| Drainer                   | No                                                                                                                                                                                                                                                                                                                                           |
| Waste fitting             | 3,5" drain                                                                                                                                                                                                                                                                                                                                   |
| FEATURES                  |                                                                                                                                                                                                                                                                                                                                              |
| Basket 3,5" waste fitting | The drain is equipped with a large 3.5" drain, with the practical basket cap that prevents the discharge of solid parts.                                                                                                                                                                                                                     |
| Gold                      | The Gold finish is obtained by treating the steel with a physical process called PVD (Physical Vacuum Deposition) which deposits particles of noble metals on the surface. The result is a unique and refined aesthetic effect, and an improvement in the mechanical properties of the steel that is more resistant to shocks and scratches. |
| High thickness            | Imm thick steel. A significant thickness, which guarantees the maximum sturdiness and durability.                                                                                                                                                                                                                                            |
| Perimetral overflow       | The overflow is always a security on the Foster sinks that prevents the overflow of water in case of oversights. The perimeter drain solution improves aesthetics thanks to its square and essential shape.                                                                                                                                  |
| Small radius              | Bowls with squared shapes with a modern design and an increased capacity, for a minimal aesthetics connected with an extreme practicity.                                                                                                                                                                                                     |