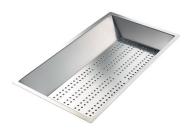

8159 101 \* only in combination with the accessory 8644 101

Stainless steel basket 8611 000

Stainless steel perforated tray

8151 000

\* only in combination with the accessory 8644 101

Stainless steel perforated tray PVD Copper