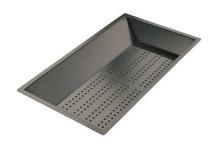

8151 008

Stainless steel perforated tray PVD Gold

8151 009

Stainless steel perforated tray PVD Gun Metal

8151 006