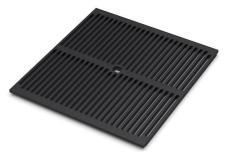

8644 101

Stainless steel plate rack 8100 201

Stainless steel plate rack only usable in combination with the accessories 8644 003
8100 154

White bowl 8153 100

Black grid 8100 617

**Black grid** 8100 652

Graters kit with ring-holder and food collection tray