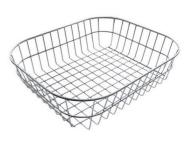

#### **OPTIONAL ACCESSORIES**

Cestello inox 8612 000

Glass chopping board 8631 300

HDPE Chopping board 8657 001

HPDE Twin chopping board 8644 101

Stainless steel plate rack 8100 303 \* only in combination with the accessory

8159 101 \* only in combination with the accessory 8644 101

Stainless steel basket 8611 000

Stainless steel perforated tray

8151 000

\* only in combination with the accessory 8644 101

Stainless steel perforated tray PVD Copper