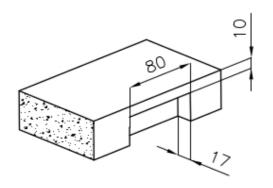

### **TECHNICAL DATA**

Intaglio per il troppo-pieno Recess for housing the over-flow

● Built—in cut out for FTS — Foratura per installazione FTS