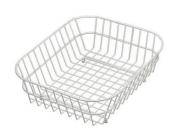

#### **OPTIONAL ACCESSORIES**

Cestello inox 8612 000

Glass chopping board 8631 300

HDPE Chopping board 8657 001

HPDE Twin chopping board 8644 101

Stainless steel plate rack 8100 303 \* only in combination with the accessory