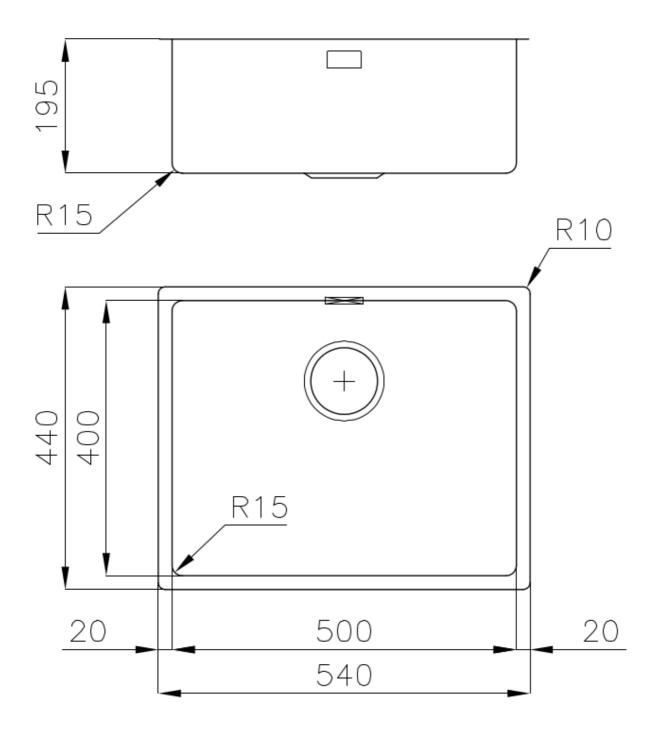

#### **DETAILS**

| Edge/Installation Type | Flush-mount   Top-mount  |
|------------------------|--------------------------|
| Material               | AISI 304 stainless steel |
| Texture                | Foster brushed           |
| Finish                 | PVD                      |
| Coloring               | Gold                     |
| Base                   | 60 cm                    |
| Dimensions             | 540 x 440 mm             |
| Bowl dimension         | 500 x 400 mm             |
| Width                  | 54 cm                    |

### **TECHNICAL DATA**

Intaglio per il troppo-pieno Recess for housing the over-flow

● Built—in cut out for FTS — Foratura per installazione FTS