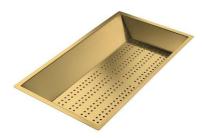

8151 008

Stainless steel perforated tray PVD Gold

8151 009

Stainless steel perforated tray PVD Gun Metal

8151 006