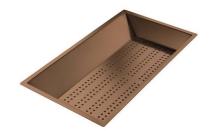

8159 101 \* only in combination with the accessory 8644 101

Stainless steel basket 8611 000

Stainless steel perforated tray

8151 000

\* only in combination with the accessory 8644 101

Stainless steel perforated tray PVD Copper

8151 008

Stainless steel perforated tray PVD Gold

8151 009

Stainless steel perforated tray PVD Gun Metal

8151 006