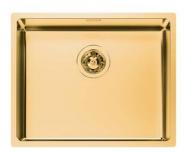

### Sink KE R15 Gold

Flush-mount | Top-mount Kitchen Sinks

Code: 2155 059

#### **DETAILS**

| Edge/Installation Type | Flush-mount   Top-mount  |
|------------------------|--------------------------|
| Material               | AISI 304 stainless steel |
| Texture                | Foster brushed           |
| Finish                 | PVD                      |
| Coloring               | Gold                     |
| Base                   | 60 cm                    |
| Dimensions             | 540 x 440 mm             |
| Bowl dimension         | 500 x 400 mm             |
| Width                  | 54 cm                    |