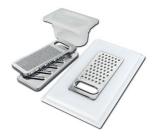

8644 101

Stainless steel plate rack 8100 201

Stainless steel plate rack only usable in combination with the accessories 8644 003
8100 154

White bowl 8153 100

Black grid 8100 617

**Black grid** 8100 652

Graters kit with ring-holder and food collection tray